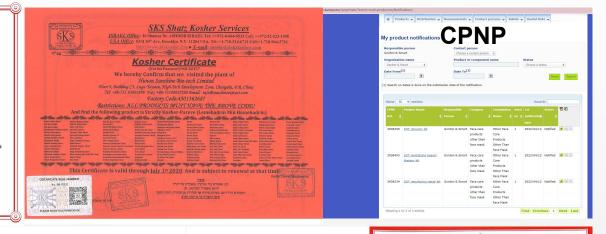

#### **Certificates**

Hollook

ACM

HUNAN SUNSHINE BIO-TECH CO.,LTD.

www.hydrolyzedsponges.com Tel: +86 731 83991999 Email: info@hydrolyzedsponges.com

Add: Building E7, Lugu Yuyuan, No.27, Wenxuan Road, High-Tech Development Zone, Changsha, Hunan, China, 410000