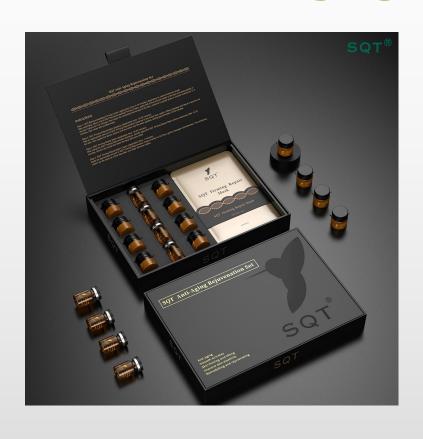

# SQT® Anti-Aging Rejuvenation Set

SQT® Beauty

Efficacy

# **SQT®** Anti-Aging Rejuvenation Set

- √ Anti-aging
- √ Smooth wrinkles
- $\sqrt{\text{Firming and lifting}}$
- √ Improve skin elasticity
- √ Remodelling and rejuvenating

### **Content & Size**

02

4vials\*5g

SQT® BIOMICRONEEDLING FIRMING CREAM

4vials\*5ml

SQT® FIRMING REJUVENATION ESSENCE

4 pcs\*25ml

SQT® FIRMING REPAIR MASK

4vials\*5g

SQT® FIRMING REJUVENATION CREAM

1

4vials\*5g

SQT® Biomicroneedling Firming Cream

4vials\*5ml

SQT® Firming Rejuvenation Essence

4pcs\*25ml

SQT® Firming Repair Mask

4vials\*5g

SQT® Firming Rejuvenation Cream

### **Content & Size**