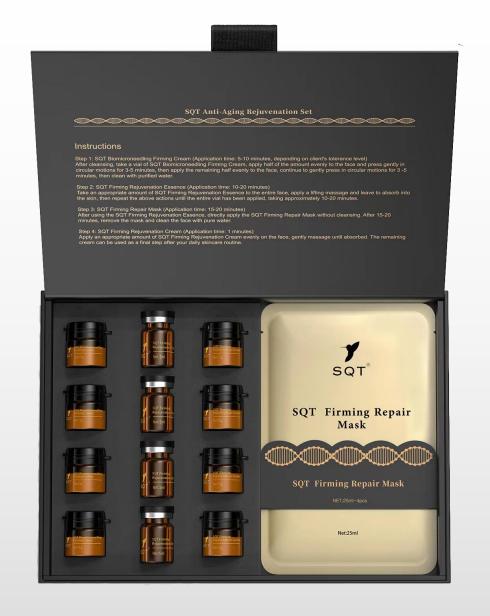

### Instructions

SQT® BIOMICRONEEDLING FIRMING CREAM SQT® FIRMING REJUVENATION ESSENCE SQT® FIRMING REPAIR MASK SQT® FIRMING REJUVENATION CREAM

SQT® BIOMICRONEEDLING FIRMING CREAM

### **Step 1: SQT Biomicroneedling Firming Cream**

Application time: 5-10 minutes, depending on client's tolerance level

After cleansing, take a vial of SQT Biomicroneedling Firming Cream, apply half of the amount evenly to the face and press gently in circular motions for 3-5 minutes, then apply the remaining half evenly to the face, continue to gently press in circular motions for 3-5 minutes, then clean with purified water.

### **Step 2: SQT Firming Rejuvenation Essence**

Application time: 10-20 minutes

Take an appropriate amount of SQT Firming Rejuvenation Essence to the entire face, apply a lifting massage and leave to absorb into the skin, then repeat the above actions until the entire vial has been applied, taking approximately 10-20 minutes.

### **Step 3: SQT Firming Repair Mask**

Application time: 15-20 minutes

After using the SQT Firming Rejuvenation Essence, directly apply the SQT Firming Repair Mask without cleansing. After 15-20 minutes, remove the mask and clean the face with pure water.

### **Step 4: SQT Firming Rejuvenation Cream**

Application time: 1 minutes

Apply an appropriate amount of SQT Firming Rejuvenation Cream evenly spread on the face, gently massage until absorbed.

PS: The remaining cream can be used as a final step after your daily skincare routine.