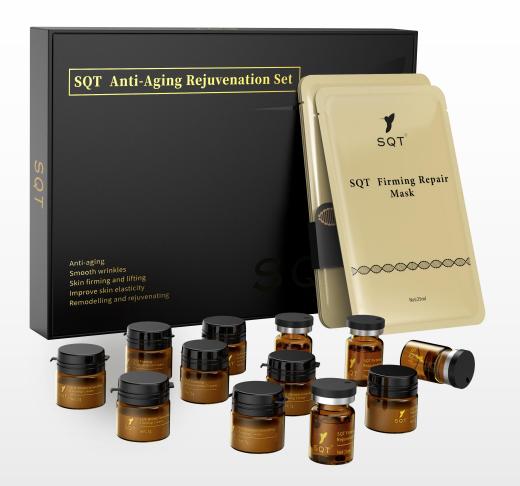

# SQT® Anti-Aging Rejuvenation Set

SQT® Beauty

Efficacy

# **SQT®** Anti-Aging Rejuvenation Set

- √ Anti-aging
- √ Smooth wrinkles
- $\sqrt{\text{Firming and lifting}}$
- √ Improve skin elasticity
- √ Remodelling and rejuvenating

### **Content & Size**

02

4vials\*5g

SQT® BIOMICRONEEDLING FIRMING CREAM

4vials\*5ml

SQT® FIRMING REJUVENATION ESSENCE

4 pcs\*25ml

SQT® FIRMING REPAIR MASK

4vials\*5g

SQT® FIRMING REJUVENATION CREAM

1

4vials\*5g

SQT® Biomicroneedling Firming Cream

4vials\*5ml

SQT® Firming Rejuvenation Essence

4pcs\*25ml

SQT® Firming Repair Mask

4vials\*5g

SQT® Firming Rejuvenation Cream

### **Content & Size**

#### **Dimensions:**

270mm\*192mm\*33mm

**Net:** 600g

**MOQ**: 10 Sets

**Price:** \$199.00/set